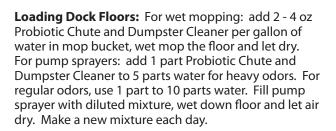

ge Trucks • Apartments • Parks and Recreation Areas • Outdoor Restrooms

If you deal with garbage, you need Probiotic Chute & Dumpster Cleaner.



4 gallons - #128781 20 gallon drum - #128782 55 gallon drum - #128783

Compost Piles: For heavy odors, use

1 part Probiotic Chute and Dumpster

Cleaner to 5 parts water. For regular

odors, use 1 part to 10 parts water.

Spray compost piles. Make a new

## **RECOMMENDED USES AND DILUTION RATIOS**



mixture each day.



**Dumpsters/Compactors:** For heavy odors, use 1 part Probiotic Chute and Dumpster Cleaner to 5 parts water. For regular odors, use 1 part to 10 parts water. Add diluted mixture to a pump sprayer, wet down inside and under dumpster periodically during the day as new trash is added and odors appear. Make a new mixture each day.





Portable and Chemical Toilets: To re-charge toilet and hold tanks, add 8 oz of Probiotic Chute and Dumpster Cleaner per 5 gallon of recharge water. Add 2 oz as needed to control odor between pumping.



**Trash Chutes:** For heavy odors, use 1 part Probiotic Chute and Dumpster Cleaner to 5 parts water. For regular odors, use 1 part to 10 parts water. Add diluted mixture to a pump sprayer, wet down inside of trash chute. Repeat as new odors emit from trash. Make a new mixture each day.



Septic Systems & Commercial Septic Tanks: Add 8 oz of Probiotic Chute and Dumpster Cleaner weekly by flushing down toilet. For problem systems add 16 oz weekly until problem is resolved and then add 8 oz weekly to maintain the system.