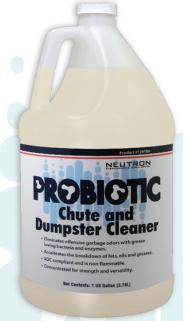

# Probiotic Chute & Dumpster Cleaner (formerly Devour) eliminates offensive garbage odors with grease loving enzymes.

Neutron's Probiotic Chute and Dumpster Cleaner is formulated as a stabilized enzyme concentrate for the purpose of quickly and efficiently breaking down a variety of organic materials.

Advantages: The enzymes specifically target and accelerate the breakdown of large particles of fats, oils, greases, starches and proteins by helping to move solids out faster, which in turn will help to eliminate odors faster. These enzymes have been designed using innovative research with validated and verified results.

Probiotic Chute & Dumpster Cleaner is environmentally safe with no VOC's and is non-flammable.

Perfect for: Schools • Hospitals • Hotels • Universities • Nursing Homes • Day Care Centers • Rendering Plants • Grocery Stores • Airports • Offices • Garbage Trucks • Apartments • Parks and Recreation Areas • Outdoor Restrooms

If you deal with garbage, you need Probiotic Chute & Dumpster Cleaner.

4 gallons - #128781 20 gallon drum - #128782 55 gallon drum - #128783

Compost Piles: For heavy odors, use

1 part Probiotic Chute and Dumpster